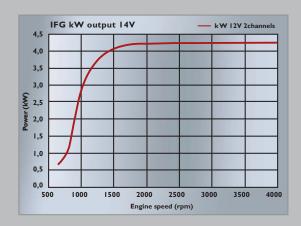

# ■ GENERATOR SOLUTIONS FOR ALL REQUIREMENTS

STEYR MOTORS integrated flywheel generator "IFG" is an efficient and compact electric power source using the latest technology. (Continuous power of I4V or 28V/5kW DC provides sufficient energy for almost all additional electrical loads possible on current applications.) The STEYR IFG Power System consists of a permanent magnet electric generator and the appropriate electronic controller.

- Powerful output of DC supply 14V/28V
- New model with 220V/4kW AC output available
- Compact, integrated design
- Just 30 mm elongation of engine length
- Robust permanent magnet technology
- Three phase brushless design, virtually maintenance free solution
- High efficiency (>80%)