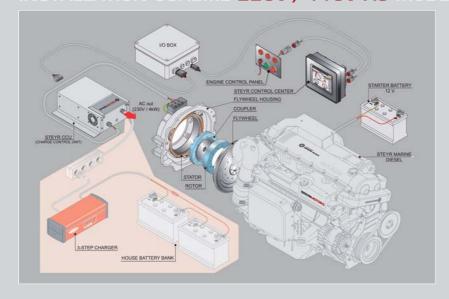

# ■ GENERATOR SOLUTIONS FOR ALL REQUIREMENTS

STEYR MOTORS integrated flywheel generator "IFG" is an efficient and compact electric power source using the latest technology. (Continuous power of I4V or 28V/5kW DC provides sufficient energy for almost all additional electrical loads possible on current applications.) The STEYR IFG Power System consists of a permanent magnet electric generator and the appropriate electronic controller.

## ■ STANDARD SUPPLY CONTENT "IFG"

COOLED FLYWHEEL HOUSING / STATOR WINDINGS

ROTOR / FLYWHEEL ASSEMBLY

IFG SWITCH PANEL AND HARNESS

CHARGE CONTROL UNIT (CCU)

OPTIONAL 12V/24V DC model 220V/110V inverter, SCC and 10 boxes

OPTIONAL 220V/110V AC model (for permanent supply)

220V/110V inverter

further requirements: 3 step battery charger, batteries, generator / inverter switch

### ■ INSTALLATION SCHEME 12V / 24V DC MODEL