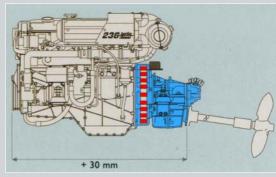

- Powerful output of DC supply 14V/28V
- New model with 220V/4kW AC output available
- Compact, integrated design
- Just 30 mm elongation of engine length
- Robust permanent magnet technology
- Three phase brushless design, virtually maintenance free solution
- High efficiency (>80%)

### MULTIPLE BENEFITS

SAFE BOATING: no gas on board necessary

MORE COMFORT: because low speed part time generating

LOW COSTS: no extra installation required, no extra service required

MORE SPACE: integrated compact (30 mm / 1,18") solution
MORE RELIABILITY: brushless permanent magnet technology

### ■ INSTALLATION SCHEME 220V / 110V AC MODEL

REQUIRED SPACE Standard packaging + 30 mm