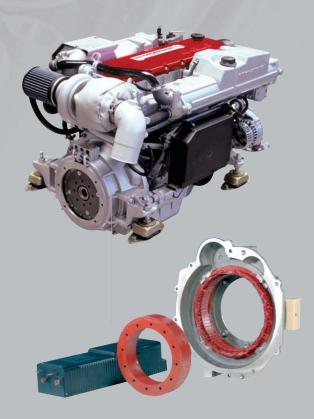

# ■ GENERATOR SOLUTIONS FOR ALL REQUIREMENTS

STEYR MOTORS integrated flywheel generator "IFG" is an efficient and compact electric power source using the latest technology. (Continuous power of I4V or 28V/5kW DC provides sufficient energy for almost all additional electrical loads possible on current applications.) The STEYR IFG Power System consists of a permanent magnet electric generator and the appropriate electronic controller.

## ■ STANDARD SUPPLY CONTENT "IFG"

COOLED FLYWHEEL HOUSING / STATOR WINDINGS

ROTOR / FLYWHEEL ASSEMBLY

IFG SWITCH PANEL AND HARNESS

CHARGE CONTROL UNIT (CCU)

OPTIONAL 12V/24V DC model 220V/110V inverter, SCC and 10 boxes