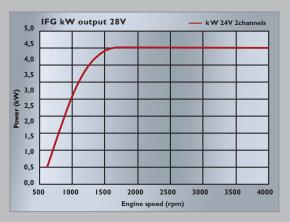

# ■ GENERATOR SOLUTIONS FOR ALL REQUIREMENTS

STEYR MOTORS integrated flywheel generator "IFG" is an efficient and compact electric power source using the latest technology. (Continuous power of I4V or 28V/5kW DC provides sufficient energy for almost all additional electrical loads possible on current applications.) The STEYR IFG Power System consists of a permanent magnet electric generator and the appropriate electronic controller.

- Powerful output of DC supply 14V/28V
- New model with 220V/4kW AC output available
- Compact, integrated design
- Just 30 mm elongation of engine length
- Robust permanent magnet technology
- Three phase brushless design, virtually maintenance free solution
- High efficiency (>80%)