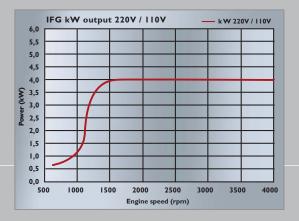

# ■ GENERATOR SOLUTIONS FOR ALL REQUIREMENTS

STEYR MOTORS integrated flywheel generator "IFG" is an efficient and compact electric power source using the latest technology. (Continuous power of I4V or 28V/5kW DC provides sufficient energy for almost all additional electrical loads possible on current applications.) The STEYR IFG Power System consists of a permanent magnet electric generator and the appropriate electronic controller.

- Powerful output of DC supply 14V/28V
- New model with 220V/4kW AC output available
- Compact, integrated design
- Just 30 mm elongation of engine length
- Robust permanent magnet technology
- Three phase brushless design, virtually maintenance free solution
- High efficiency (>80%)