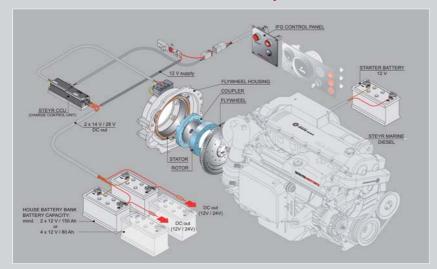

xtra installation required, no extra service required

MORE SPACE: integrated compact (30 mm / 1,18") solution
MORE RELIABILITY: brushless permanent magnet technology

**ADAPTABILITY:** simple adaptation for gel-batteries

SUITABILITY: easy application with off-the-shelf inverters up to 4,2 / 4,5 kW AC output (only for DC models)



## STATE OF THE ART TECHNOLOGY



## ■ STANDARD SUPPLY CONTENT "IFG"

COOLED FLYWHEEL HOUSING / STATOR WINDINGS

ROTOR / FLYWHEEL ASSEMBLY

IFG SWITCH PANEL AND HARNESS

CHARGE CONTROL UNIT (CCU)

OPTIONAL 12V/24V DC model 220V/110V inverter, SCC and 10 boxes

OPTIONAL 220V/110V AC model (for permanent supply)

220V/110V inverter

further requirements: 3 step battery charger, batteries, generator / inverter switch

### ■ INSTALLATION SCHEME 12V / 24V DC MODEL



### ■ INSTALLATION SCHEME 220V / 110V AC MODEL





REQUIRED SPACE Standard packaging + 30 mm

#### **WEIGHT**

Rotor 7,5 kg 16.5 lbs Stator 10,5 kg 23.1 lbs CCU 9,2 kg 20.24 lbs



#### STEYR MOTORS GmbH

Im Stadtgut B1, A-4407 Steyr, AUSTRIA
Tel +43 (0)7252/222-0
Fax +43 (0)7252/222-29
e.sales@steyr-motors.com
www.steyr-motors.com







Find your nearest Dealer and Service location under www.steyr-motors.com